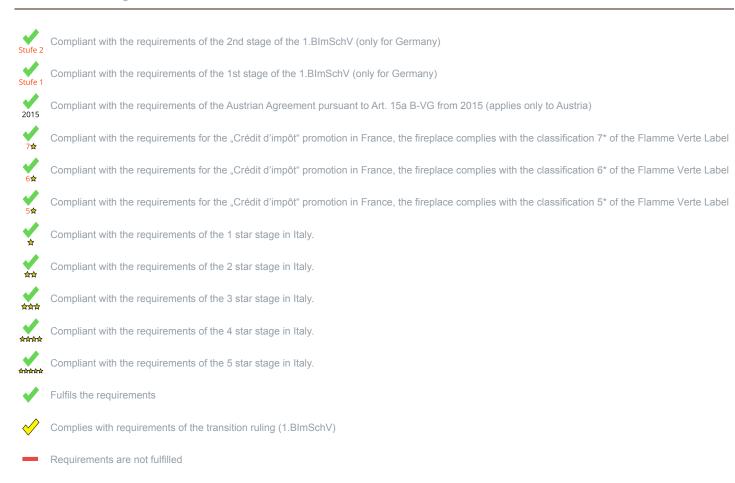

<sup>1)</sup> For unsealed operation it is possible to install the appliances to a shared flue system (please see installation manual).

<sup>\*</sup> A green check mark with a "1" indicates that the requirements of the 1st BImSchV are fulfilled, a green check mark with a "2" indicates that the 2nd level of the 1st BImSchV is fulfilled. A yellow check mark shows that the transitional regulation of the 1st BImSchV is fulfilled and a red line means that the 1st BImSchV is not fulfilled.

No symbol means that there are no requirements.

No measuring values are available for this fuel, operation with this fuel is not permitted

Here you will find further information

No information/unknown