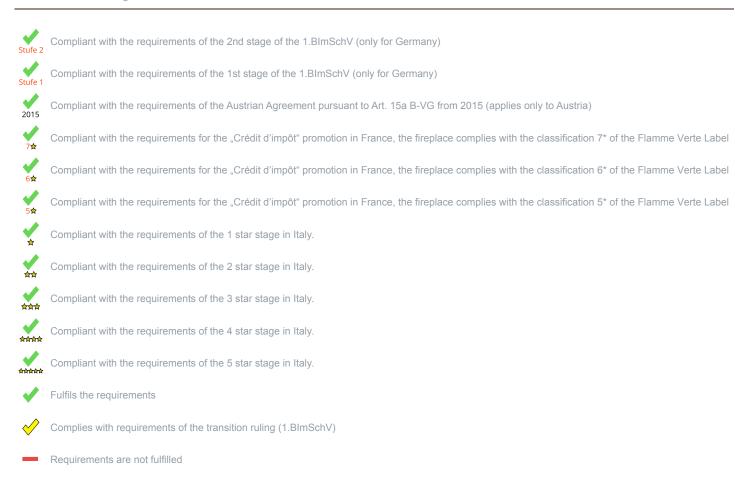

<sup>1)</sup> For unsealed operation it is possible to install the appliances to a shared flue system (please see installation manual).

<sup>\*</sup> A green check mark with a "1" indicates that the requirements of the 1st BImSchV are fulfilled, a green check mark with a "2" indicates that the 2nd level of the 1st BImSchV is fulfilled. A yellow check mark shows that the transitional regulation of the 1st BImSchV is fulfilled and a red line means that the 1st BImSchV is not fulfilled.

## Norm : Cookers D - 1.BImSchV A - Austrian regulation referred to Art. 15a B-VG CH - Swiss clean air act Evaluation Stufe 2 Grandfathering CH - Swiss clean air act

| Evaluation of emission data and efficiency Lignite b | riquettes |
|------------------------------------------------------|-----------|

Evaluation of emission data and efficiency Wood

F - Crédit d'impôt à la transition énergétique

| Norm : Cookers | Evaluation |
|----------------|------------|
| D - 1.BImSchV  | !          |

## Evaluation of emission data and efficiency Pellets

| Norm : Cookers | Evaluation |
|----------------|------------|
| D - 1.BlmSchV  | !          |

No symbol means that there are no requirements.

No measuring values are available for this fuel, operation with this fuel is not permitted