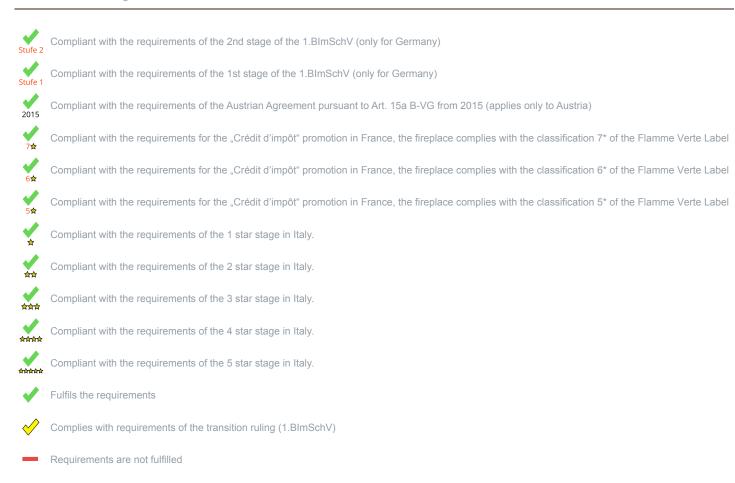

<sup>\*</sup> A green check mark with a "1" indicates that the requirements of the 1st BImSchV are fulfilled, a green check mark with a "2" indicates that the 2nd level of the 1st BImSchV is fulfilled. A yellow check mark shows that the transitional regulation of the 1st BImSchV is fulfilled and a red line means that the 1st BImSchV is not fulfilled.

No symbol means that there are no requirements.

No measuring values are available for this fuel, operation with this fuel is not permitted

Here you will find further information

No information/unknown