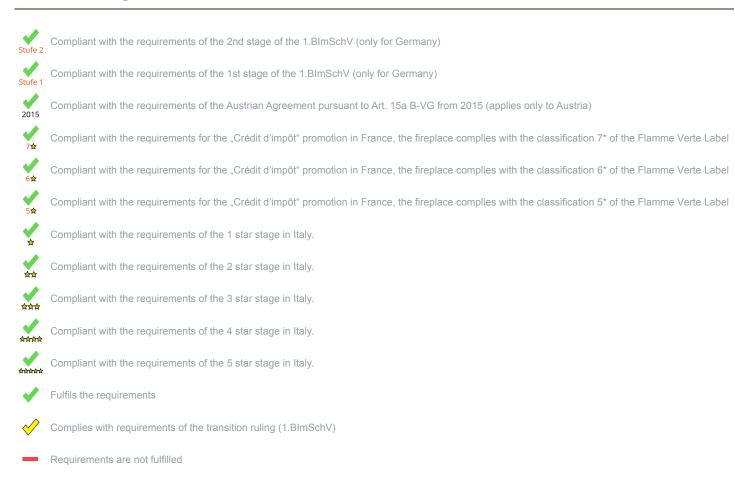

Further important characteristics of the appliance

Suitability for installation to a shared flue 1)

Connectivity to the central heating system

General technical approval for room sealed operation

On behalf of the manufacturer, the HKI Industrieverband e.V. hereby confirms compliance with the respective requirements\* in accordance with 1.BImSchV. The type test report of the fireplace has been submitted to the HKI Industrieverband e.V.

<sup>1)</sup> For unsealed operation it is possible to install the appliances to a shared flue system (please see installation manual).

<sup>\*</sup>A green check mark with a "1" indicates that the requirements of the 1st BImSchV are fulfilled, a green check mark with a "2" indicates that the 2nd level of the 1st BImSchV is fulfilled. A yellow check mark shows that the transitional regulation of the 1st BImSchV is fulfilled and a red line means that the 1st BImSchV is not fulfilled.

| orm : Inset appliances (with closed firedoor) | Evaluation |
|-----------------------------------------------|------------|
| - 1.BlmSchV                                   | Stufe 2    |
| Austrian regulation referred to Art 15a B-VG  | ✓          |
| Swiss clean air act                           | <b>*</b>   |
| Crédit d'impôt à la transition énergétique    | ✓          |

| Evaluation of emission data and efficiency Lignite briquettes |            |
|---------------------------------------------------------------|------------|
| Norm : Inset appliances (with closed firedoor)                | Evaluation |
| D - 1.BlmSchV                                                 |            |