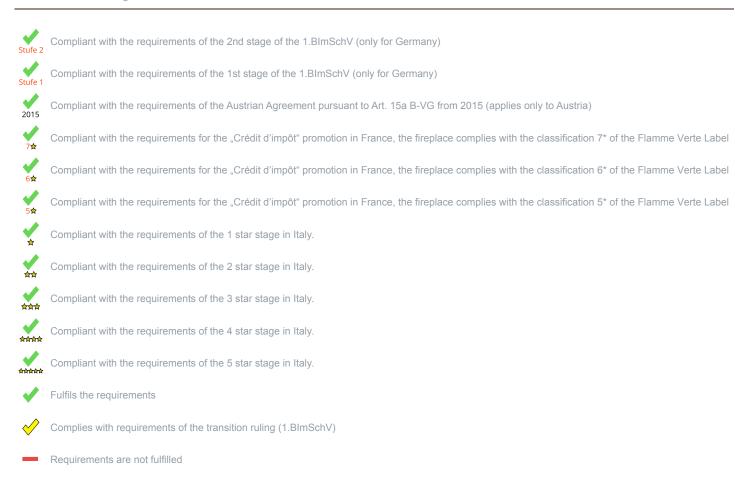

<sup>1)</sup> For unsealed operation it is possible to install the appliances to a shared flue system (please see installation manual).

<sup>\*</sup> A green check mark with a "1" indicates that the requirements of the 1st BImSchV are fulfilled, a green check mark with a "2" indicates that the 2nd level of the 1st BImSchV is fulfilled. A yellow check mark shows that the transitional regulation of the 1st BImSchV is fulfilled and a red line means that the 1st BImSchV is not fulfilled.

## Evaluation of emission data and efficiency Wood

| Norm : Inset appliances (with closed firedoor)             | Evaluation             |
|------------------------------------------------------------|------------------------|
| D - 1.BlmSchV                                              | Stufe 2                |
| A - Austrian regulation referred to Art 15a B-VG           | ✓                      |
| CH - Swiss clean air act                                   | ✓                      |
| DK - Danish regulation for air pollution from wood burners | ✓                      |
| F - Crédit d'impôt à la transition énergétique             | <b>√</b><br>7 <b>☆</b> |

## Evaluation of emission data and efficiency Lignite briquettes

| Norm : Inset appliances (with closed firedoor)             | Evaluation |
|------------------------------------------------------------|------------|
| D - 1.BlmSchV                                              | !          |
| DK - Danish regulation for air pollution from wood burners | Į.         |

No symbol means that there are no requirements.

No measuring values are available for this fuel, operation with this fuel is not permitted

Here you will find further information

No information/unknown