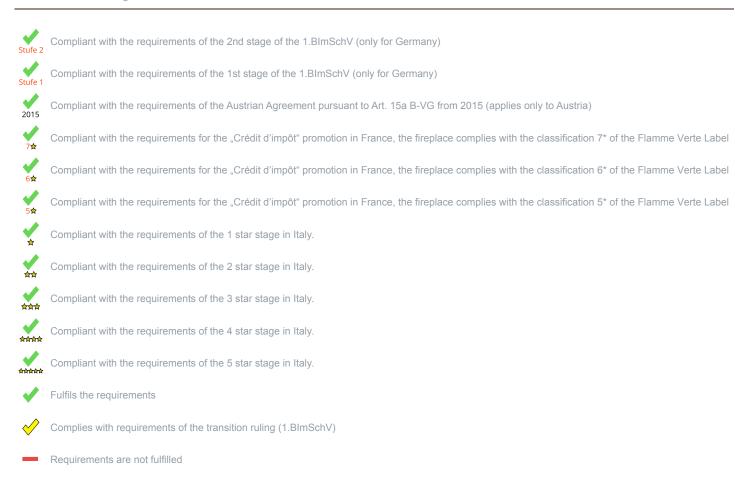

<sup>\*</sup> A green check mark with a "1" indicates that the requirements of the 1st BImSchV are fulfilled, a green check mark with a "2" indicates that the 2nd level of the 1st BImSchV is fulfilled. A yellow check mark shows that the transitional regulation of the 1st BImSchV is fulfilled and a red line means that the 1st BImSchV is not fulfilled.

## Evaluation of emission data and efficiency Wood

| Norm : Inset appliances (with closed firedoor)   | Evaluation |
|--------------------------------------------------|------------|
| D - 1.BImSchV                                    | Stufe 2    |
| A - Austrian regulation referred to Art 15a B-VG | 2015       |
| CH - Swiss clean air act                         | ✓          |
| - Crédit d'impôt à la transition énergétique     | <u>*</u>   |