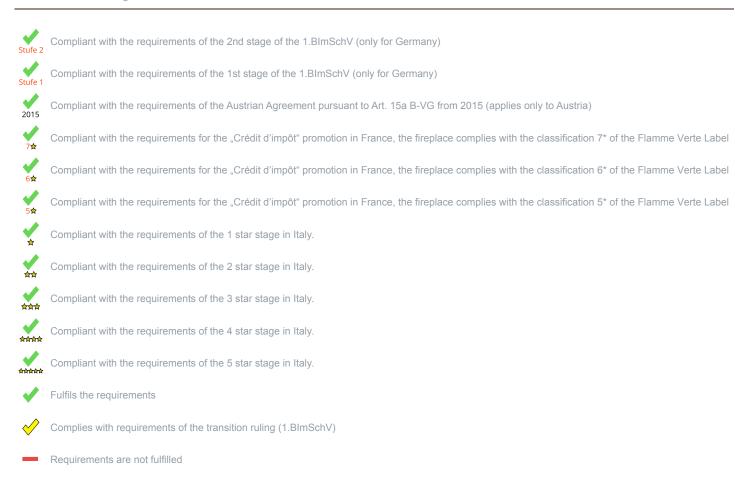

Further important characteristics of the appliance

Suitability for installation to a shared flue 1)

Connectivity to the central heating system

On behalf of the manufacturer, the HKI Industrieverband e.V. hereby confirms compliance with the respective requirements\* in accordance with 1.BImSchV. The type test report of the fireplace has been submitted to the HKI Industrieverband e.V.

General technical approval for room sealed operation

<sup>1)</sup> For unsealed operation it is possible to install the appliances to a shared flue system (please see installation manual).

<sup>\*</sup>A green check mark with a "1" indicates that the requirements of the 1st BImSchV are fulfilled, a green check mark with a "2" indicates that the 2nd level of the 1st BImSchV is fulfilled. A yellow check mark shows that the transitional regulation of the 1st BImSchV is fulfilled and a red line means that the 1st BImSchV is not fulfilled.

| orm : Inset appliances (with closed firedoor) | Evaluation |
|-----------------------------------------------|------------|
| - 1.BlmSchV                                   | Stufe 2    |
| Austrian regulation referred to Art 15a B-VG  | ✓          |
| Swiss clean air act                           | <b>*</b>   |
| Crédit d'impôt à la transition énergétique    | <b>✓</b>   |

No symbol means that there are no requirements.

No measuring values are available for this fuel, operation with this fuel is not permitted

Here you will find further information

No information/unknown