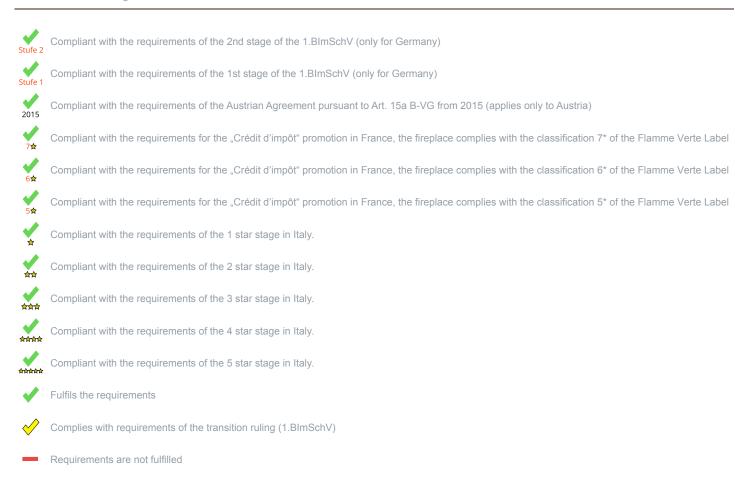

On behalf of the manufacturer, the HKI Industrieverband e.V. hereby confirms compliance with the respective requirements\* in accordance with 1.BImSchV. The type test report of the fireplace has been submitted to the HKI Industrieverband e.V.

<sup>1)</sup> For unsealed operation it is possible to install the appliances to a shared flue system (please see installation manual).

<sup>\*</sup>A green check mark with a "1" indicates that the requirements of the 1st BImSchV are fulfilled, a green check mark with a "2" indicates that the 2nd level of the 1st BImSchV is fulfilled. A yellow check mark shows that the transitional regulation of the 1st BImSchV is fulfilled and a red line means that the 1st BImSchV is not fulfilled.

| orm : Inset appliances (with closed firedoor) | Evaluation |
|-----------------------------------------------|------------|
| - 1.BlmSchV                                   | Stufe 2    |
| Austrian regulation referred to Art 15a B-VG  | ✓          |
| Swiss clean air act                           | <b>*</b>   |
| Crédit d'impôt à la transition énergétique    | <b>✓</b>   |

| Evaluation of emission data and efficiency Lignite briquettes |            |  |
|---------------------------------------------------------------|------------|--|
| Norm : Inset appliances (with closed firedoor)                | Evaluation |  |
| D - 1.BlmSchV                                                 |            |  |

No symbol means that there are no requirements.

No measuring values are available for this fuel, operation with this fuel is not permitted

Here you will find further information

No information/unknown