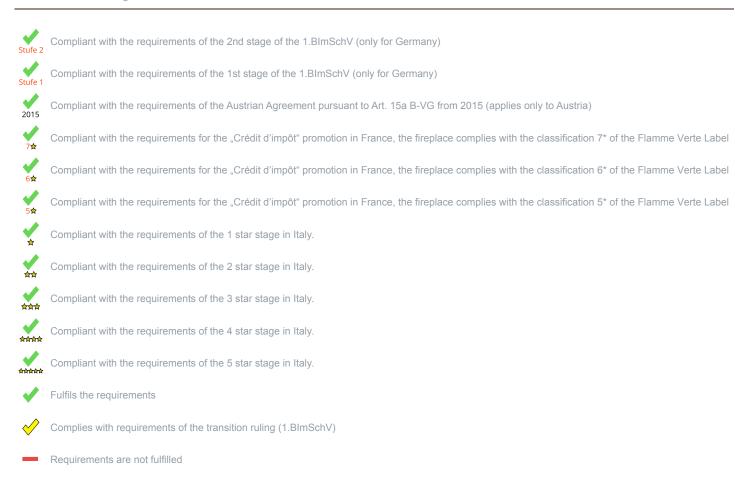

<sup>1)</sup> For unsealed operation it is possible to install the appliances to a shared flue system (please see installation manual).

<sup>\*</sup>A green check mark with a "1" indicates that the requirements of the 1st BImSchV are fulfilled, a green check mark with a "2" indicates that the 2nd level of the 1st BImSchV is fulfilled. A yellow check mark shows that the transitional regulation of the 1st BImSchV is fulfilled and a red line means that the 1st BImSchV is not fulfilled.

## Evaluation of emission data and efficiency Wood

| Norm : Slow heat release appliances                        | Evaluation             |
|------------------------------------------------------------|------------------------|
| D - 1.BlmSchV                                              | Stufe 2                |
| A - Austrian regulation referred to Art 15a B-VG           | 2015                   |
| CH - Swiss clean air act                                   | ✓                      |
| DK - Danish regulation for air pollution from wood burners | ✓                      |
| F - Crédit d'impôt à la transition énergétique             | <b>√</b><br>7 <b>¢</b> |

No symbol means that there are no requirements.

No measuring values are available for this fuel, operation with this fuel is not permitted

Here you will find further information

No information/unknown