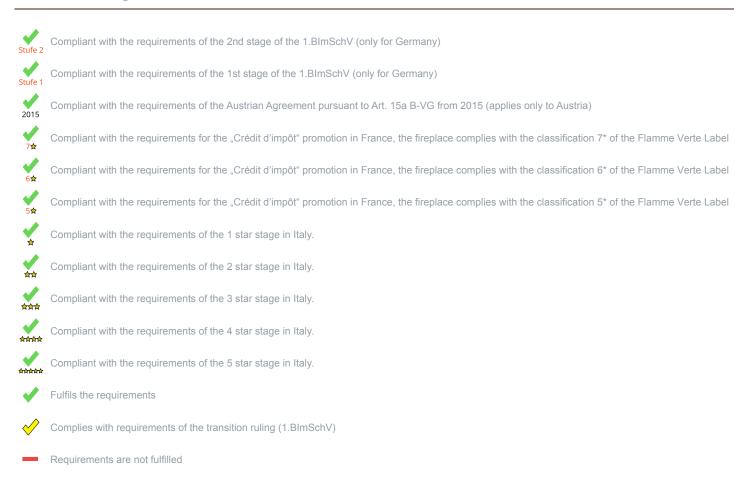

<sup>1)</sup> For unsealed operation it is possible to install the appliances to a shared flue system (please see installation manual).

<sup>\*</sup> A green check mark with a "1" indicates that the requirements of the 1st BImSchV are fulfilled, a green check mark with a "2" indicates that the 2nd level of the 1st BImSchV is fulfilled. A yellow check mark shows that the transitional regulation of the 1st BImSchV is fulfilled and a red line means that the 1st BImSchV is not fulfilled.

## Evaluation of emission data and efficiency Wood

| Norm : Inset appliances (with closed firedoor)   | Evaluation |
|--------------------------------------------------|------------|
| D - 1.BImSchV                                    | Stufe 2    |
| A - Austrian regulation referred to Art 15a B-VG | 2015       |
| H - Swiss clean air act                          | ✓          |
| - Crédit d'impôt à la transition énergétique     | ✓.         |

## Evaluation of emission data and efficiency Lignite briquettes

| Norm : Inset appliances (with closed firedoor) | Evaluation |
|------------------------------------------------|------------|
| D - 1.BImSchV                                  | I          |