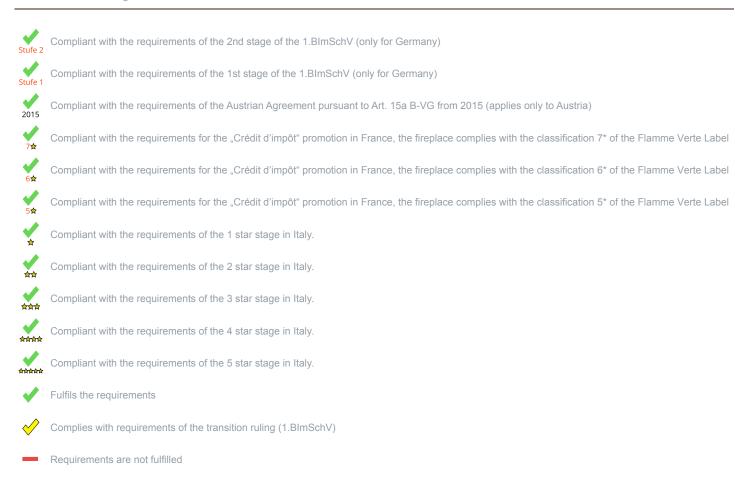

\*A green check mark with a "1" indicates that the requirements of the 1st BImSchV are fulfilled, a green check mark with a "2" indicates that the 2nd level of the 1st BImSchV is fulfilled. A yellow check mark shows that the transitional regulation of the 1st BImSchV is fulfilled and a red line means that the 1st BImSchV is not fulfilled.

## Evaluation of emission data and efficiency Wood

| Norm DIN EN 13240 (Intermittent burning): Roomheater with flat-layer firing | Evaluation             |
|-----------------------------------------------------------------------------|------------------------|
| D - 1.BlmSchV                                                               | Stufe 2                |
| A - Austrian regulation referred to Art 15a B-VG                            | <b>4</b>               |
| CH - Swiss clean air act                                                    | <b>*</b>               |
| DK - Danish regulation for air pollution from wood burners                  | <b>*</b>               |
| F - Crédit d'impôt à la transition énergétique                              | <b>✓</b><br>7 <b>☆</b> |

## Evaluation of emission data and efficiency Lignite briquettes

| Norm DIN EN 13240 (Intermittent burning): Roomheater with flat-layer firing | Evaluation |
|-----------------------------------------------------------------------------|------------|
| D - 1.BlmSchV                                                               | !          |
| DK - Danish regulation for air pollution from wood burners                  | I          |

No symbol means that there are no requirements.

No measuring values are available for this fuel, operation with this fuel is not permitted

Here you will find further information

No information/unknown