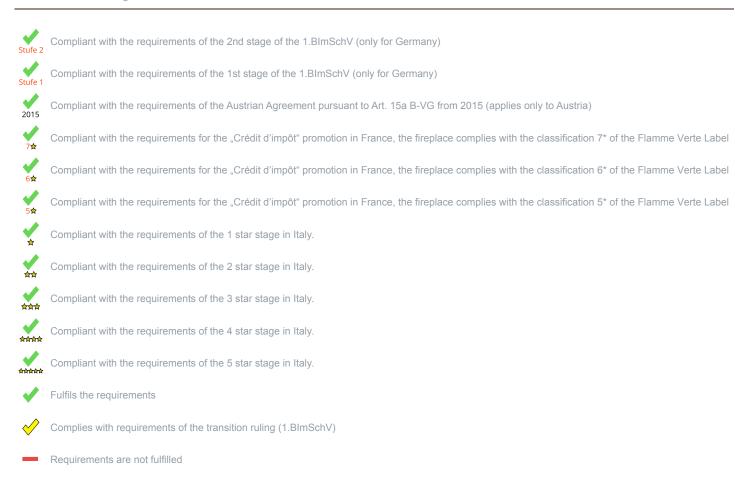

<sup>1)</sup> For unsealed operation it is possible to install the appliances to a shared flue system (please see installation manual).

<sup>\*</sup> A green check mark with a "1" indicates that the requirements of the 1st BImSchV are fulfilled, a green check mark with a "2" indicates that the 2nd level of the 1st BImSchV is fulfilled. A yellow check mark shows that the transitional regulation of the 1st BImSchV is fulfilled and a red line means that the 1st BImSchV is not fulfilled.

| orm : Inset appliances (with closed firedoor) | Evaluation |
|-----------------------------------------------|------------|
| - 1.BlmSchV                                   | Stufe 2    |
| Austrian regulation referred to Art 15a B-VG  | ✓          |
| Swiss clean air act                           | <b>*</b>   |
| Crédit d'impôt à la transition énergétique    | <b>✓</b>   |

No symbol means that there are no requirements.

No measuring values are available for this fuel, operation with this fuel is not permitted

Here you will find further information

No information/unknown