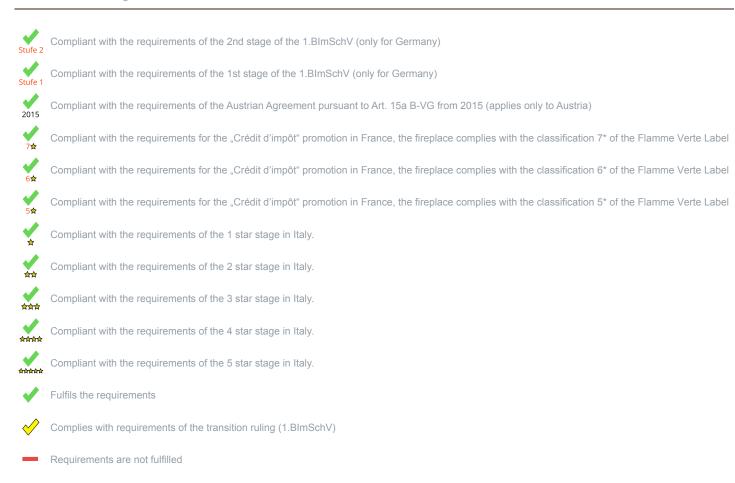

Further important characteristics of the appliance

Suitability for installation to a shared flue 1)

Connectivity to the central heating system

General technical approval for room sealed operation

On behalf of the manufacturer, the HKI Industrieverband e.V. hereby confirms compliance with the respective requirements\* in accordance with 1.BImSchV. The type test report of the fireplace has been submitted to the HKI Industrieverband e.V.

<sup>1)</sup> For unsealed operation it is possible to install the appliances to a shared flue system (please see installation manual).

<sup>\*</sup>A green check mark with a "1" indicates that the requirements of the 1st BImSchV are fulfilled, a green check mark with a "2" indicates that the 2nd level of the 1st BImSchV is fulfilled. A yellow check mark shows that the transitional regulation of the 1st BImSchV is fulfilled and a red line means that the 1st BImSchV is not fulfilled.

## Evaluation of emission data and efficiency Wood

| Norm DIN EN 13240 (Intermittent burning): Roomheater with flat-layer firing | Evaluation |
|-----------------------------------------------------------------------------|------------|
| D - 1.BlmSchV                                                               | Stufe 2    |
| A - Austrian regulation referred to Art 15a B-VG                            | ✓          |
| CH - Swiss clean air act                                                    | <b>*</b>   |
| OK - Danish regulation for air pollution from wood burners                  | ✓          |
| F - Crédit d'impôt à la transition énergétique                              | 7☆         |

## Evaluation of emission data and efficiency Lignite briquettes

| Norm DIN EN 13240 (Intermittent burning): Roomheater with flat-layer firing | Evaluation                                                                        |
|-----------------------------------------------------------------------------|-----------------------------------------------------------------------------------|
| D - 1.BlmSchV                                                               | According to the transitional rule §26 the appliance can be used until 31.12.2024 |
| DK - Danish regulation for air pollution from wood burners                  |                                                                                   |

No symbol means that there are no requirements.

No measuring values are available for this fuel, operation with this fuel is not permitted

Here you will find further information

No information/unknown