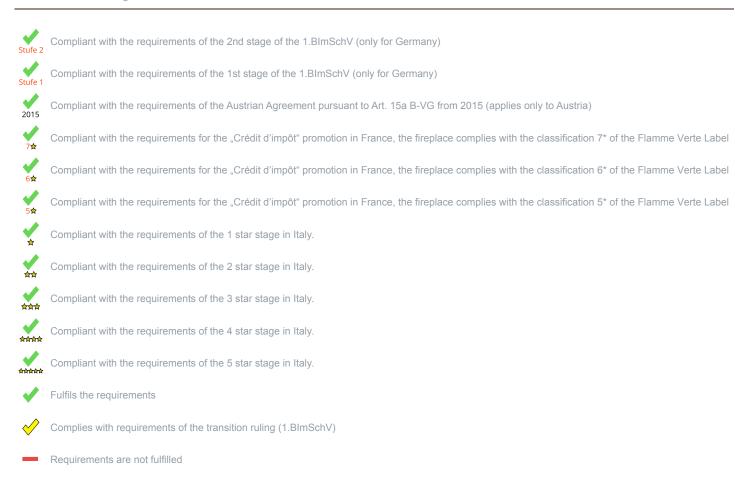

<sup>\*</sup> A green check mark with a "1" indicates that the requirements of the 1st BImSchV are fulfilled, a green check mark with a "2" indicates that the 2nd level of the 1st BImSchV is fulfilled. A yellow check mark shows that the transitional regulation of the 1st BImSchV is fulfilled and a red line means that the 1st BImSchV is not fulfilled.

## Evaluation of emission data and efficiency Wood

| Norm : Inset appliances (with closed firedoor)   | Evaluation |
|--------------------------------------------------|------------|
| D - 1.BImSchV                                    | Stufe 2    |
| A - Austrian regulation referred to Art 15a B-VG | 2015       |
| CH - Swiss clean air act                         | ✓          |
| - Crédit d'impôt à la transition énergétique     | <u>*</u>   |

## Evaluation of emission data and efficiency Lignite briquettes

| Norm : Inset appliances (with closed firedoor) | Evaluation |
|------------------------------------------------|------------|
| D - 1.BlmSchV                                  | 1          |