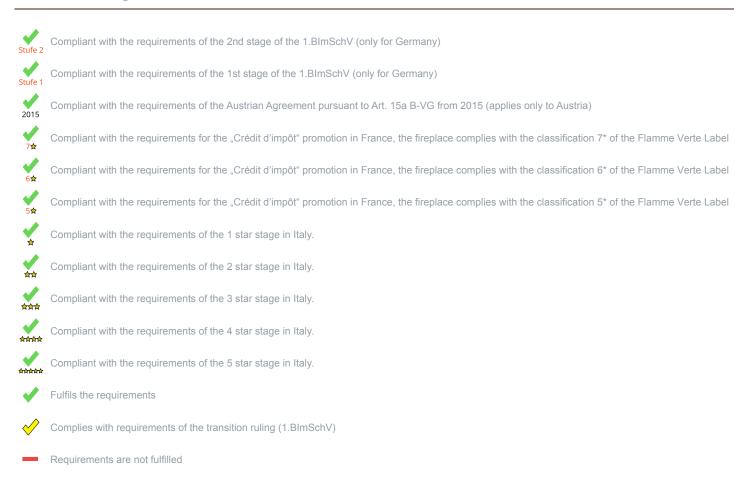

<sup>\*</sup> A green check mark with a "1" indicates that the requirements of the 1st BImSchV are fulfilled, a green check mark with a "2" indicates that the 2nd level of the 1st BImSchV is fulfilled. A yellow check mark shows that the transitional regulation of the 1st BImSchV is fulfilled and a red line means that the 1st BImSchV is not fulfilled.

## Evaluation of emission data and efficiency Wood

| Norm DIN EN 13240 (Continuous burning): Roomheater with feeder firing | Evaluation  |
|-----------------------------------------------------------------------|-------------|
| D - 1.BlmSchV                                                         | Stufe 2     |
| A - Austrian regulation referred to Art 15a B-VG                      | ✓           |
| CH - Swiss clean air act                                              | ✓           |
| DK - Danish regulation for air pollution from wood burners            | ✓           |
| F - Crédit d'impôt à la transition énergétique                        | <b>√</b> 7☆ |

## Evaluation of emission data and efficiency Lignite briquettes

| Norm DIN EN 13240 (Continuous burning): Roomheater with feeder firing | Evaluation |
|-----------------------------------------------------------------------|------------|
| D - 1.BlmSchV                                                         | !          |
| DK - Danish regulation for air pollution from wood burners            | Ţ          |

No symbol means that there are no requirements.

No measuring values are available for this fuel, operation with this fuel is not permitted

Here you will find further information

No information/unknown