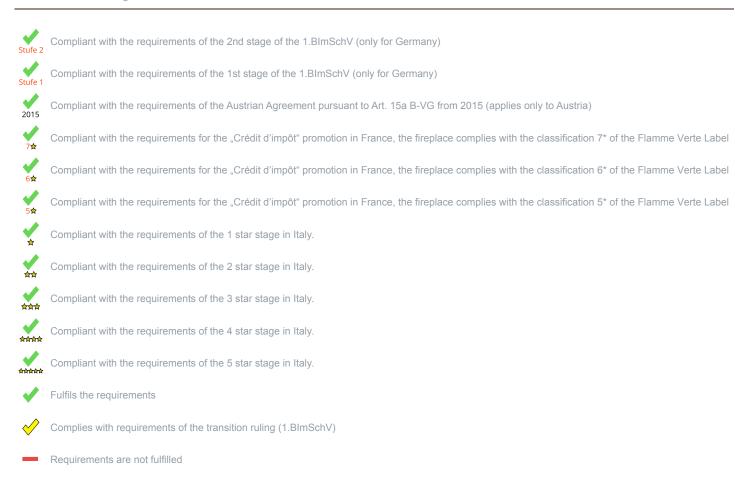

Suitability for installation to a shared flue 1)

Connectivity to the central heating system

General technical approval for room sealed operation

On behalf of the manufacturer, the HKI Industrieverband e.V. hereby confirms compliance with the respective requirements\* in accordance with 1.BImSchV. The type test report of the fireplace has been submitted to the HKI Industrieverband e.V.

<sup>1)</sup> For unsealed operation it is possible to install the appliances to a shared flue system (please see installation manual).

<sup>\*</sup> A green check mark with a "1" indicates that the requirements of the 1st BImSchV are fulfilled, a green check mark with a "2" indicates that the 2nd level of the 1st BImSchV is fulfilled. A yellow check mark shows that the transitional regulation of the 1st BImSchV is fulfilled and a red line means that the 1st BImSchV is not fulfilled.

## Evaluation of emission data and efficiency Wood

| Norm : Inset appliances (with closed firedoor)             | Evaluation             |
|------------------------------------------------------------|------------------------|
| D - 1.BlmSchV                                              | Stufe 2                |
| A - Austrian regulation referred to Art 15a B-VG           | 2015                   |
| CH - Swiss clean air act                                   | ✓                      |
| DK - Danish regulation for air pollution from wood burners | ✓                      |
| F - Crédit d'impôt à la transition énergétique             | <b>√</b><br>7 <b>☆</b> |