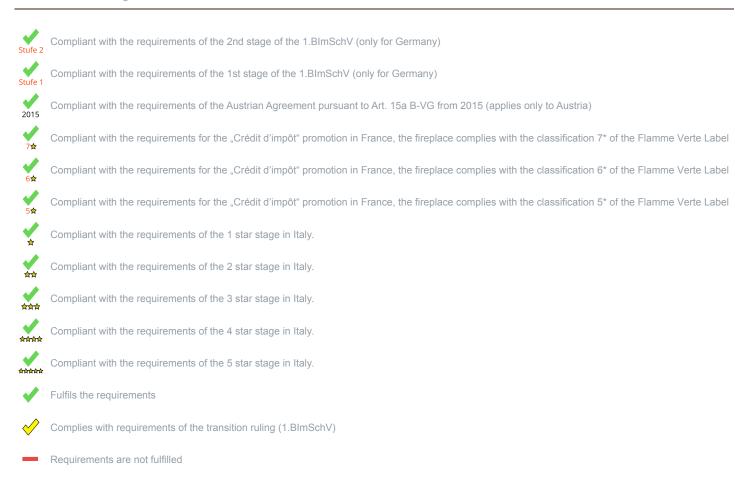

<sup>\*</sup> A green check mark with a "1" indicates that the requirements of the 1st BImSchV are fulfilled, a green check mark with a "2" indicates that the 2nd level of the 1st BImSchV is fulfilled. A yellow check mark shows that the transitional regulation of the 1st BImSchV is fulfilled and a red line means that the 1st BImSchV is not fulfilled.

## Norm: Inset appliances (with closed firedoor) D - 1.BImSchV A - Austrian regulation referred to Art 15a B-VG CH - Swiss clean air act F - Crédit d'impôt à la transition énergétique

## Evaluation of emission data and efficiency Lignite briquettes

Norm: Inset appliances (with closed firedoor)

Evaluation

D - 1.BImSchV

According to the transitional rule §26 the appliance can be used until 31.12.2024

No symbol means that there are no requirements.

No measuring values are available for this fuel, operation with this fuel is not permitted

Here you will find further information

No information/unknown