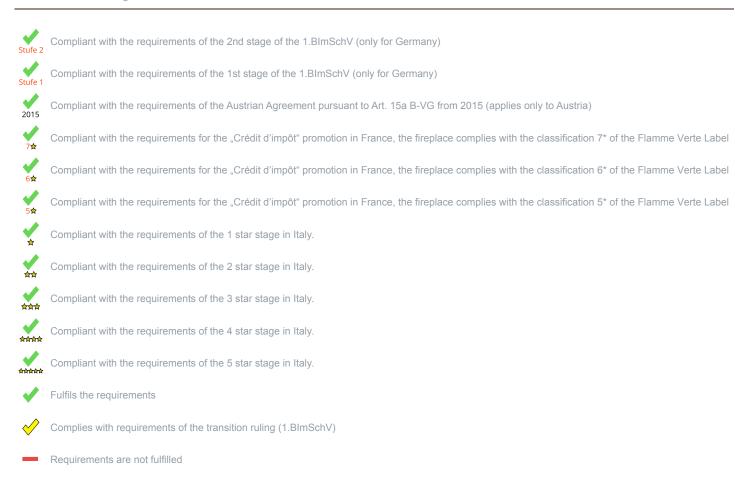

<sup>1)</sup> For unsealed operation it is possible to install the appliances to a shared flue system (please see installation manual).

<sup>\*</sup> A green check mark with a "1" indicates that the requirements of the 1st BImSchV are fulfilled, a green check mark with a "2" indicates that the 2nd level of the 1st BImSchV is fulfilled. A yellow check mark shows that the transitional regulation of the 1st BImSchV is fulfilled and a red line means that the 1st BImSchV is not fulfilled.

## Evaluation of emission data and efficiency Wood

| Norm : Inset appliances (with closed firedoor)             | Evaluation             |
|------------------------------------------------------------|------------------------|
| D - 1.BlmSchV                                              | Stufe 2                |
| A - Austrian regulation referred to Art 15a B-VG           | ✓                      |
| CH - Swiss clean air act                                   | ✓                      |
| DK - Danish regulation for air pollution from wood burners | ✓                      |
| F - Crédit d'impôt à la transition énergétique             | <b>√</b><br>7 <b>☆</b> |

## Evaluation of emission data and efficiency Lignite briquettes

| Norm : Inset appliances (with closed firedoor)             | Evaluation |
|------------------------------------------------------------|------------|
| D - 1.BlmSchV                                              | !          |
| DK - Danish regulation for air pollution from wood burners | Į.         |