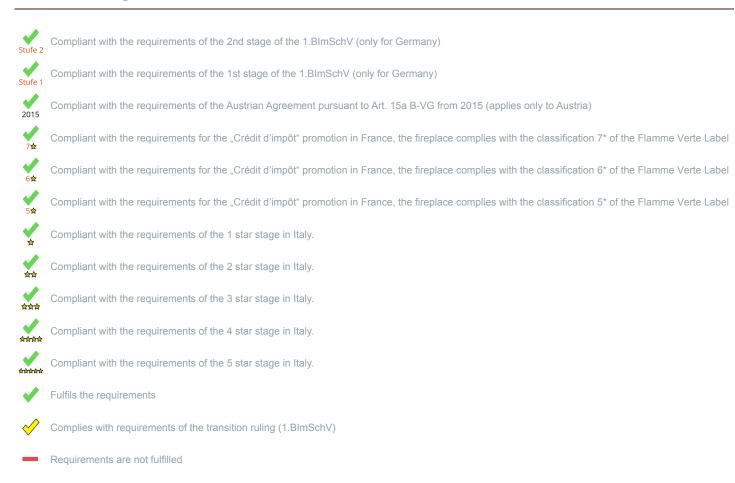

<sup>1)</sup> For unsealed operation it is possible to install the appliances to a shared flue system (please see installation manual).

<sup>\*</sup> A green check mark with a "1" indicates that the requirements of the 1st BImSchV are fulfilled, a green check mark with a "2" indicates that the 2nd level of the 1st BImSchV is fulfilled. A yellow check mark shows that the transitional regulation of the 1st BImSchV is fulfilled and a red line means that the 1st BImSchV is not fulfilled.

# Norm : Cookers D - 1.BImSchV A - Austrian regulation referred to Art. 15a B-VG CH - Swiss clean air act Evaluation Stufe 2 Grandfathering CH - Swiss clean air act

| Evaluation of emission data and efficiency Lignite b | riquettes |
|------------------------------------------------------|-----------|

Evaluation of emission data and efficiency Wood

F - Crédit d'impôt à la transition énergétique

| Norm : Cookers | Evaluation |
|----------------|------------|
| D - 1.BImSchV  | !          |

### Evaluation of emission data and efficiency Pellets

| Norm : Cookers | Evaluation |
|----------------|------------|
| D - 1.BlmSchV  | !          |

No symbol means that there are no requirements.

No measuring values are available for this fuel, operation with this fuel is not permitted