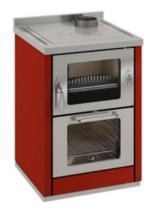

## Appliances properties: Wamsler Haus- und Küchentechnik GmbH - K60 HOLZHERD,ROT,RE,D3,60CM (ab 2015) - G001607020

#### Master data

Date of entry Aug 11, 2016

 Manufacturer
 Wamsler Haus- und Küchentechnik GmbH

 Model
 K60 HOLZHERD,ROT,RE,D3,60CM (ab 2015)

Product code G001607020

Nominal heat output [kW] 6.5

Declared nominal space heating output [kW] 6.5