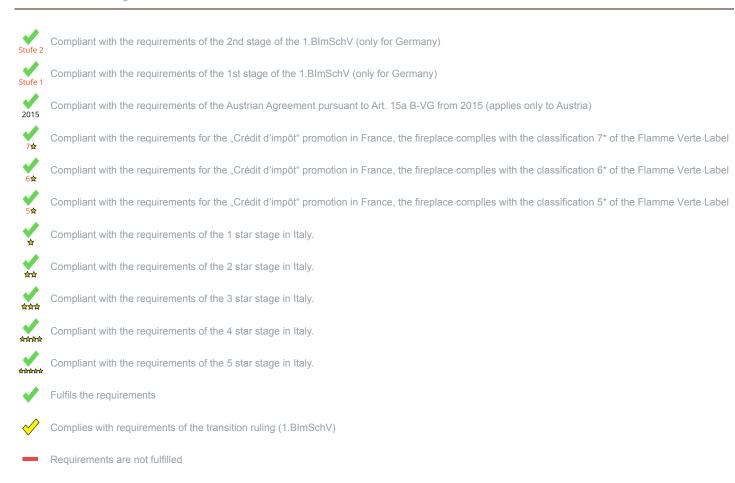

\*A green check mark with a "1" indicates that the requirements of the 1st BImSchV are fulfilled, a green check mark with a "2" indicates that the 2nd level of the 1st BImSchV is fulfilled. A yellow check mark shows that the transitional regulation of the 1st BImSchV is fulfilled and a red line means that the 1st BImSchV is not fulfilled.

## Evaluation of emission data and efficiency Wood

| Norm DIN EN 13240 (Intermittent burning): Roomheater with flat-layer firing | Evaluation                 |
|-----------------------------------------------------------------------------|----------------------------|
| D - 1.BlmSchV                                                               | Stufe 2                    |
| A - Austrian regulation referred to Art 15a B-VG                            | 2015                       |
| CH - Swiss clean air act                                                    | ✓                          |
| DK - Danish regulation for air pollution from wood burners                  | ✓                          |
| F - Crédit d'impôt à la transition énergétique                              | <b>✓</b><br>7 <del>¢</del> |

## Evaluation of emission data and efficiency Lignite briquettes

| Norm DIN EN 13240 (Intermittent burning): Roomheater with flat-layer firing | Evaluation |
|-----------------------------------------------------------------------------|------------|
| D - 1.BlmSchV                                                               | !          |
| DK - Danish regulation for air pollution from wood burners                  | I          |

No symbol means that there are no requirements.

No measuring values are available for this fuel, operation with this fuel is not permitted

Here you will find further information

No information/unknown