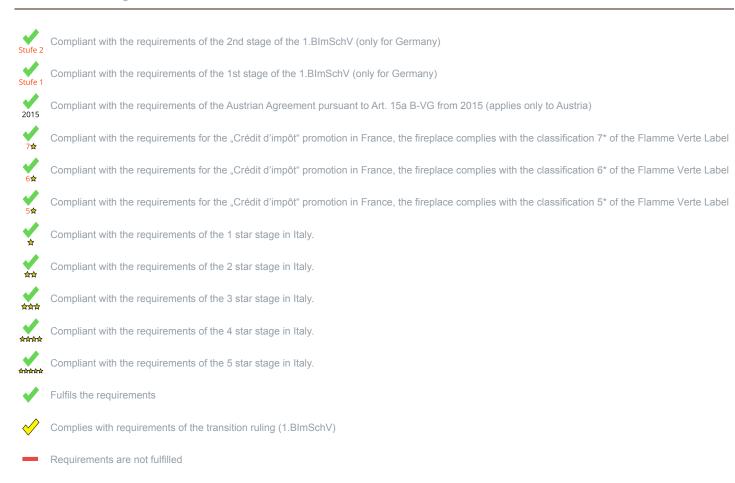

<sup>1)</sup> For unsealed operation it is possible to install the appliances to a shared flue system (please see installation manual).

<sup>\*</sup> A green check mark with a "1" indicates that the requirements of the 1st BImSchV are fulfilled, a green check mark with a "2" indicates that the 2nd level of the 1st BImSchV is fulfilled. A yellow check mark shows that the transitional regulation of the 1st BImSchV is fulfilled and a red line means that the 1st BImSchV is not fulfilled.

## Evaluation of emission data and efficiency Wood

| Norm : Inset appliances (with closed firedoor)             | Evaluation             |
|------------------------------------------------------------|------------------------|
| D - 1.BlmSchV                                              | Stufe 2                |
| A - Austrian regulation referred to Art 15a B-VG           | 2015                   |
| CH - Swiss clean air act                                   | ✓                      |
| DK - Danish regulation for air pollution from wood burners | ✓                      |
| F - Crédit d'impôt à la transition énergétique             | <b>√</b><br>7 <b>☆</b> |