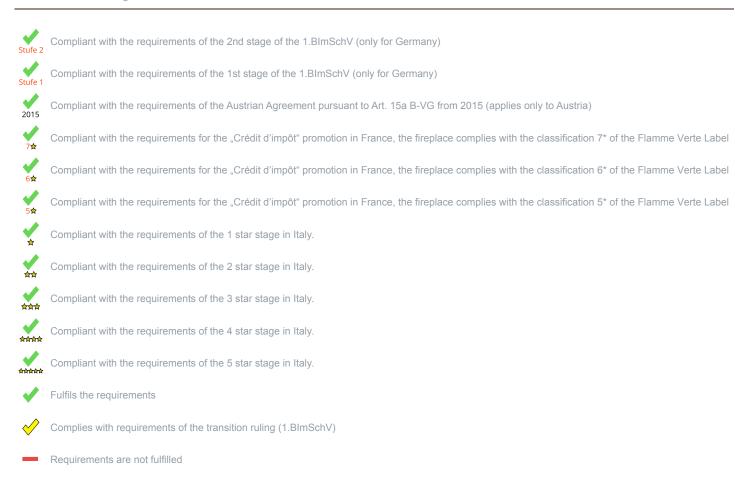

<sup>\*</sup> A green check mark with a "1" indicates that the requirements of the 1st BImSchV are fulfilled, a green check mark with a "2" indicates that the 2nd level of the 1st BImSchV is fulfilled. A yellow check mark shows that the transitional regulation of the 1st BImSchV is fulfilled and a red line means that the 1st BImSchV is not fulfilled.

## Evaluation of emission data and efficiency Wood

| Norm DIN EN 13240 (Intermittent burning): Roomheater with flat-layer firing | Evaluation                                                                        |
|-----------------------------------------------------------------------------|-----------------------------------------------------------------------------------|
| D - 1.BlmSchV                                                               | According to the transitional rule §26 the appliance can be used until 31.12.2024 |
| A - Austrian regulation referred to Art 15a B-VG                            | _                                                                                 |
| CH - Swiss clean air act                                                    | _                                                                                 |
| DK - Danish regulation for air pollution from wood burners                  | _                                                                                 |
| F - Crédit d'impôt à la transition énergétique                              | _                                                                                 |

## Evaluation of emission data and efficiency Lignite briquettes

| Norm DIN EN 13240 (Intermittent burning): Roomheater with flat-layer firing | Evaluation                                                                        |
|-----------------------------------------------------------------------------|-----------------------------------------------------------------------------------|
| D - 1.BImSchV                                                               | According to the transitional rule §26 the appliance can be used until 31.12.2024 |
| DK - Danish regulation for air pollution from wood burners                  |                                                                                   |

No symbol means that there are no requirements.

No measuring values are available for this fuel, operation with this fuel is not permitted

Here you will find further information

No information/unknown