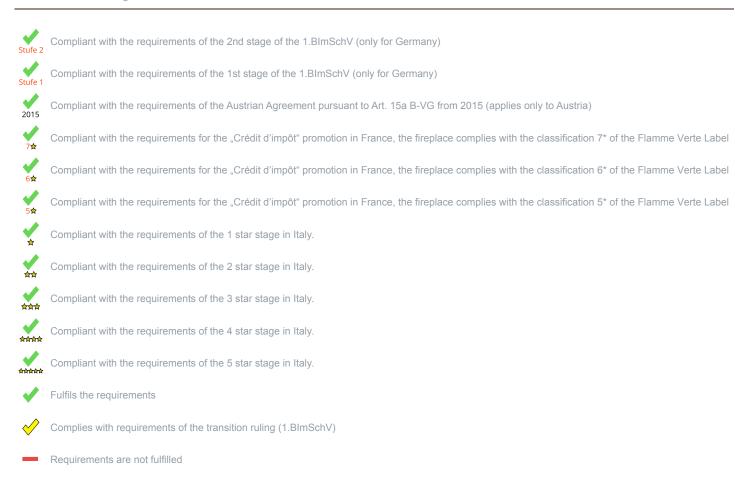

<sup>1)</sup> For unsealed operation it is possible to install the appliances to a shared flue system (please see installation manual).

<sup>\*</sup> A green check mark with a "1" indicates that the requirements of the 1st BImSchV are fulfilled, a green check mark with a "2" indicates that the 2nd level of the 1st BImSchV is fulfilled. A yellow check mark shows that the transitional regulation of the 1st BImSchV is fulfilled and a red line means that the 1st BImSchV is not fulfilled.

## Evaluation of emission data and efficiency Wood

| Norm : Inset appliances (with closed firedoor)             | Evaluation             |
|------------------------------------------------------------|------------------------|
| D - 1.BlmSchV                                              | Stufe 2                |
| A - Austrian regulation referred to Art 15a B-VG           | ✓                      |
| CH - Swiss clean air act                                   | ✓                      |
| DK - Danish regulation for air pollution from wood burners | ✓                      |
| F - Crédit d'impôt à la transition énergétique             | <b>√</b><br>7 <b>☆</b> |