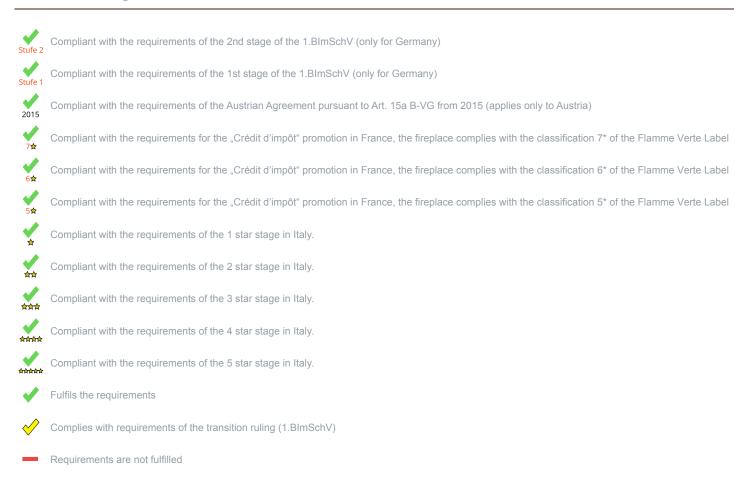

Further important characteristics of the appliance

Suitability for installation to a shared flue 1)

Connectivity to the central heating system

General technical approval for room sealed operation

On behalf of the manufacturer, the HKI Industrieverband e.V. hereby confirms compliance with the respective requirements\* in accordance with 1.BImSchV. The type test report of the fireplace has been submitted to the HKI Industrieverband e.V.

\*A green check mark with a "1" indicates that the requirements of the 1st BImSchV are fulfilled, a green check mark with a "2" indicates that the 2nd level of the 1st BImSchV is fulfilled. A yellow check mark shows that the transitional regulation of the 1st BImSchV is fulfilled and a red line means that the 1st BImSchV is not fulfilled.

## Norm : Cookers Evaluation D - 1.BImSchV Stufe 2 Grandfathering A - Austrian regulation referred to Art. 15a B-VG ✓ CH - Swiss clean air act ✓ F - Crédit d'impôt à la transition énergétique ✓

| Evaluation of emission data and efficiency Lignite | briquettes |
|----------------------------------------------------|------------|