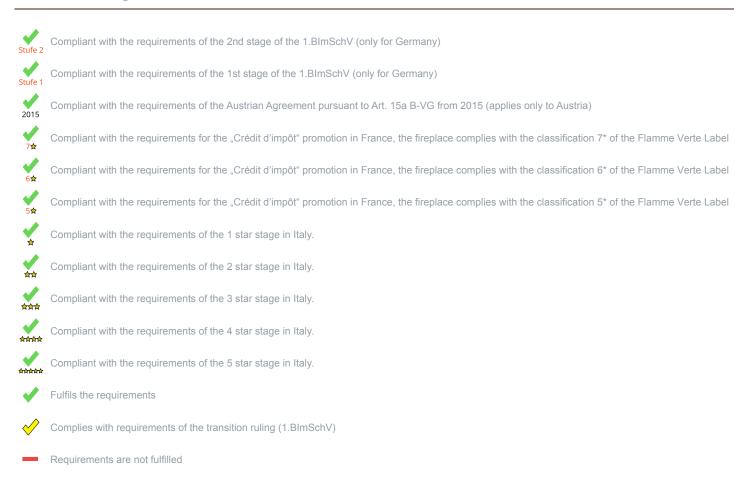

<sup>1)</sup> For unsealed operation it is possible to install the appliances to a shared flue system (please see installation manual).

<sup>\*</sup> A green check mark with a "1" indicates that the requirements of the 1st BImSchV are fulfilled, a green check mark with a "2" indicates that the 2nd level of the 1st BImSchV is fulfilled. A yellow check mark shows that the transitional regulation of the 1st BImSchV is fulfilled and a red line means that the 1st BImSchV is not fulfilled.