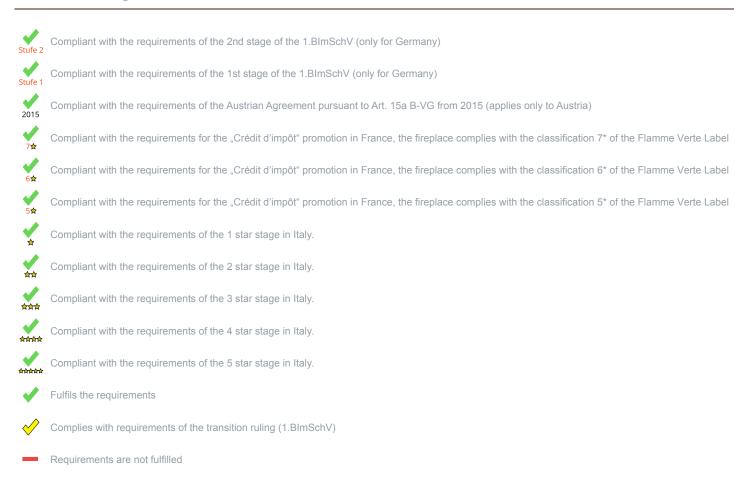

On behalf of the manufacturer, the HKI Industrieverband e.V. hereby confirms compliance with the respective requirements\* in accordance with 1.BImSchV. The type test report of the fireplace has been submitted to the HKI Industrieverband e.V.

<sup>1)</sup> For unsealed operation it is possible to install the appliances to a shared flue system (please see installation manual).

<sup>\*</sup>A green check mark with a "1" indicates that the requirements of the 1st BImSchV are fulfilled, a green check mark with a "2" indicates that the 2nd level of the 1st BImSchV is fulfilled. A yellow check mark shows that the transitional regulation of the 1st BImSchV is fulfilled and a red line means that the 1st BImSchV is not fulfilled.

## Norm: Inset appliances (with closed firedoor) D - 1.BImSchV A - Austrian regulation referred to Art 15a B-VG CH - Swiss clean air act F - Crédit d'impôt à la transition énergétique