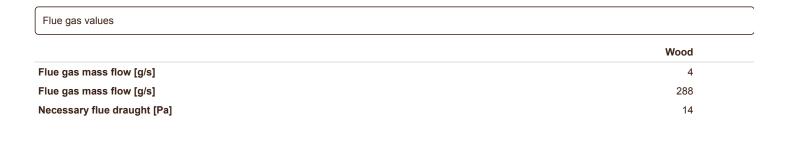

## Evaluation of emission data and efficiency Lignite briquettes

Evaluation of emission data and efficiency Wood

Norm : Inset appliances (with closed firedoor)

D - 1.BImSchV

Evaluation

According to the transitional rule §26 the appliance can be used until 31.12.2024