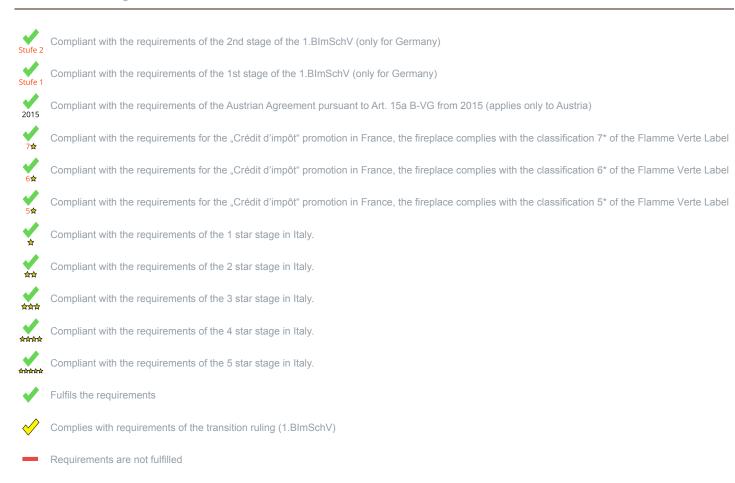

Further important characteristics of the appliance

Suitability for installation to a shared flue 1)

Connectivity to the central heating system

General technical approval for room sealed operation

On behalf of the manufacturer, the HKI Industrieverband e.V. hereby confirms compliance with the respective requirements\* in accordance with 1.BImSchV. The type test report of the fireplace has been submitted to the HKI Industrieverband e.V.

<sup>1)</sup> For unsealed operation it is possible to install the appliances to a shared flue system (please see installation manual).

<sup>\*</sup> A green check mark with a "1" indicates that the requirements of the 1st BImSchV are fulfilled, a green check mark with a "2" indicates that the 2nd level of the 1st BImSchV is fulfilled. A yellow check mark shows that the transitional regulation of the 1st BImSchV is fulfilled and a red line means that the 1st BImSchV is not fulfilled.

## Norm: Inset appliances (with closed firedoor) D - 1.BImSchV A - Austrian regulation referred to Art 15a B-VG CH - Swiss clean air act F - Crédit d'impôt à la transition énergétique

## Evaluation of emission data and efficiency Lignite briquettes

Evaluation of emission data and efficiency Wood

Norm : Inset appliances (with closed firedoor)

D - 1.BImSchV

Evaluation

According to the transitional rule §26 the appliance can be used until 31.12.2024

No symbol means that there are no requirements.

No measuring values are available for this fuel, operation with this fuel is not permitted

Here you will find further information

No information/unknown