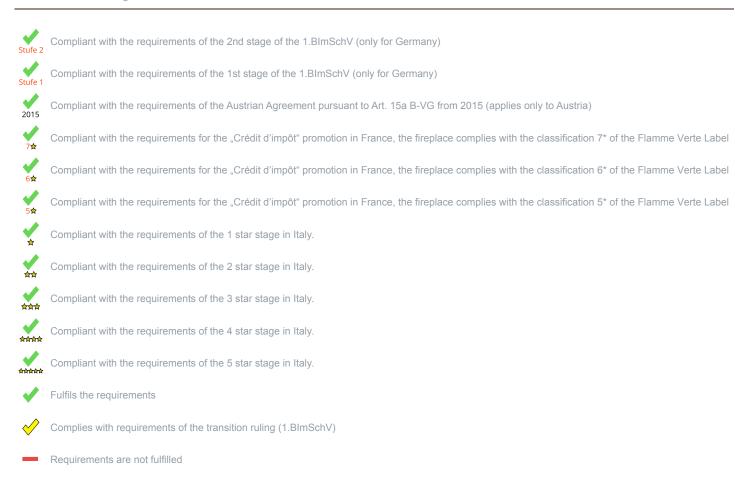

<sup>1)</sup> For unsealed operation it is possible to install the appliances to a shared flue system (please see installation manual).

<sup>\*</sup>A green check mark with a "1" indicates that the requirements of the 1st BImSchV are fulfilled, a green check mark with a "2" indicates that the 2nd level of the 1st BImSchV is fulfilled. A yellow check mark shows that the transitional regulation of the 1st BImSchV is fulfilled and a red line means that the 1st BImSchV is not fulfilled.

## Evaluation of emission data and efficiency Wood

| Norm : Inset appliances (with closed firedoor)   | Evaluation |
|--------------------------------------------------|------------|
| D - 1.BImSchV                                    | Stufe 2    |
| A - Austrian regulation referred to Art 15a B-VG | 2015       |
| CH - Swiss clean air act                         | ✓          |
| - Crédit d'impôt à la transition énergétique     | <u>*</u>   |

## Evaluation of emission data and efficiency Lignite briquettes

| Norm : Inset appliances (with closed firedoor) | Evaluation |
|------------------------------------------------|------------|
| D - 1.BlmSchV                                  | 1          |

No symbol means that there are no requirements.

No measuring values are available for this fuel, operation with this fuel is not permitted

Here you will find further information

No information/unknown