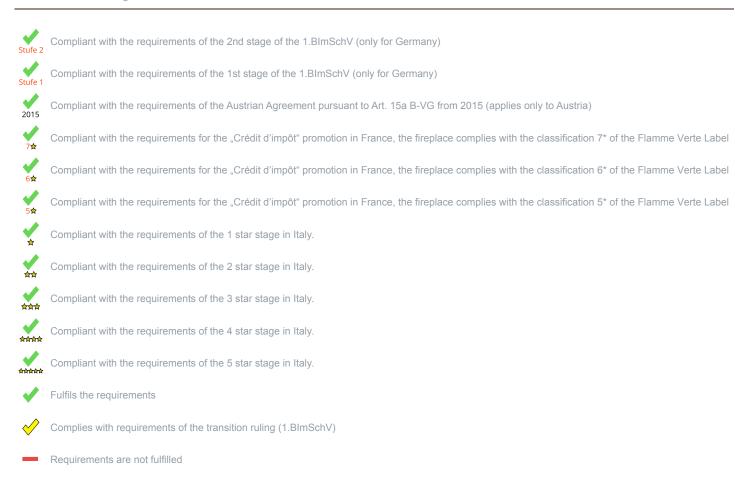

<sup>\*</sup> A green check mark with a "1" indicates that the requirements of the 1st BImSchV are fulfilled, a green check mark with a "2" indicates that the 2nd level of the 1st BImSchV is fulfilled. A yellow check mark shows that the transitional regulation of the 1st BImSchV is fulfilled and a red line means that the 1st BImSchV is not fulfilled.

## Evaluation of emission data and efficiency Wood

| Norm : Inset appliances (with closed firedoor)             | Evaluation             |
|------------------------------------------------------------|------------------------|
| D - 1.BlmSchV                                              | Stufe 2                |
| A - Austrian regulation referred to Art 15a B-VG           | ✓                      |
| CH - Swiss clean air act                                   | ✓                      |
| DK - Danish regulation for air pollution from wood burners | ✓                      |
| F - Crédit d'impôt à la transition énergétique             | <b>√</b><br>7 <b>☆</b> |

No symbol means that there are no requirements.

No measuring values are available for this fuel, operation with this fuel is not permitted

Here you will find further information

No information/unknown