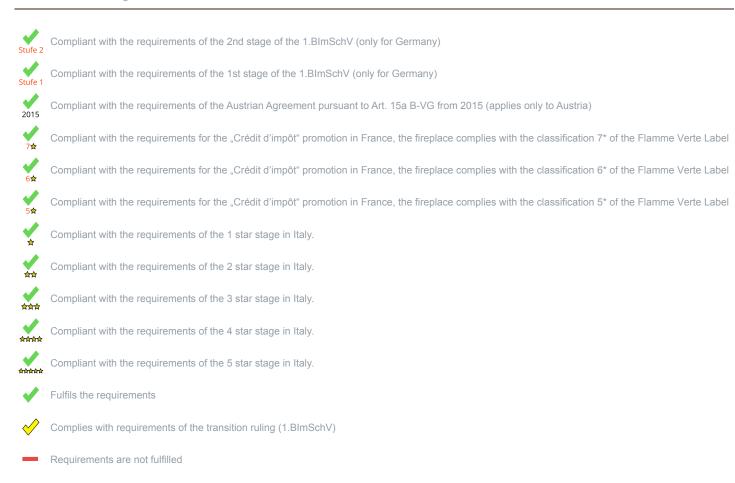

Suitability for installation to a shared flue 1)

Connectivity to the central heating system

General technical approval for room sealed operation

On behalf of the manufacturer, the HKI Industrieverband e.V. hereby confirms compliance with the respective requirements\* in accordance with 1.BImSchV. The type test report of the fireplace has been submitted to the HKI Industrieverband e.V.

<sup>1)</sup> For unsealed operation it is possible to install the appliances to a shared flue system (please see installation manual).

<sup>\*</sup> A green check mark with a "1" indicates that the requirements of the 1st BImSchV are fulfilled, a green check mark with a "2" indicates that the 2nd level of the 1st BImSchV is fulfilled. A yellow check mark shows that the transitional regulation of the 1st BImSchV is fulfilled and a red line means that the 1st BImSchV is not fulfilled.