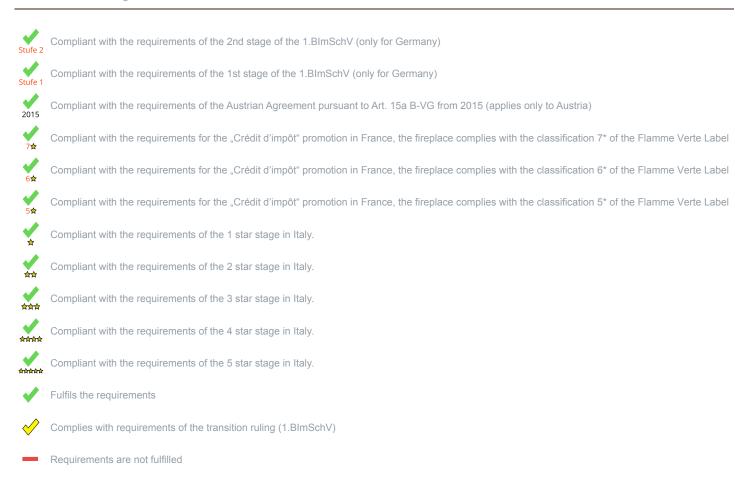

On behalf of the manufacturer, the HKI Industrieverband e.V. hereby confirms compliance with the respective requirements\* in accordance with 1.BImSchV. The type test report of the fireplace has been submitted to the HKI Industrieverband e.V.

<sup>\*</sup> A green check mark with a "1" indicates that the requirements of the 1st BImSchV are fulfilled, a green check mark with a "2" indicates that the 2nd level of the 1st BImSchV is fulfilled. A yellow check mark shows that the transitional regulation of the 1st BImSchV is fulfilled and a red line means that the 1st BImSchV is not fulfilled.

## Norm : Cookers D - 1.BImSchV A - Austrian regulation referred to Art. 15a B-VG CH - Swiss clean air act

| ſ             |             |         |                 |                  |  |
|---------------|-------------|---------|-----------------|------------------|--|
| Evaluation of | of omiccion | data ar | ad officionav l | ignito briguetto |  |

Evaluation of emission data and efficiency Wood

F - Crédit d'impôt à la transition énergétique

| Norm : Cookers | Evaluation |
|----------------|------------|
| D - 1.BlmSchV  | ļ.         |

## Evaluation of emission data and efficiency Pellets

| Norm : Cookers | Evaluation |
|----------------|------------|
| D - 1.BlmSchV  | ļ.         |

No symbol means that there are no requirements.

No measuring values are available for this fuel, operation with this fuel is not permitted