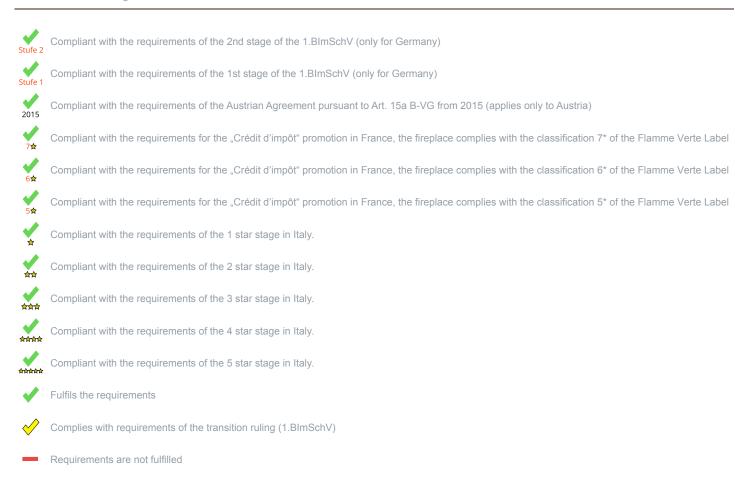

<sup>\*</sup> A green check mark with a "1" indicates that the requirements of the 1st BImSchV are fulfilled, a green check mark with a "2" indicates that the 2nd level of the 1st BImSchV is fulfilled. A yellow check mark shows that the transitional regulation of the 1st BImSchV is fulfilled and a red line means that the 1st BImSchV is not fulfilled.

## Evaluation of emission data and efficiency Wood

| Norm : Inset appliances (with closed firedoor)             | Evaluation             |
|------------------------------------------------------------|------------------------|
| D - 1.BlmSchV                                              | Stufe 2                |
| A - Austrian regulation referred to Art 15a B-VG           | ✓                      |
| CH - Swiss clean air act                                   | ✓                      |
| DK - Danish regulation for air pollution from wood burners | ✓                      |
| F - Crédit d'impôt à la transition énergétique             | <b>√</b><br>7 <b>☆</b> |