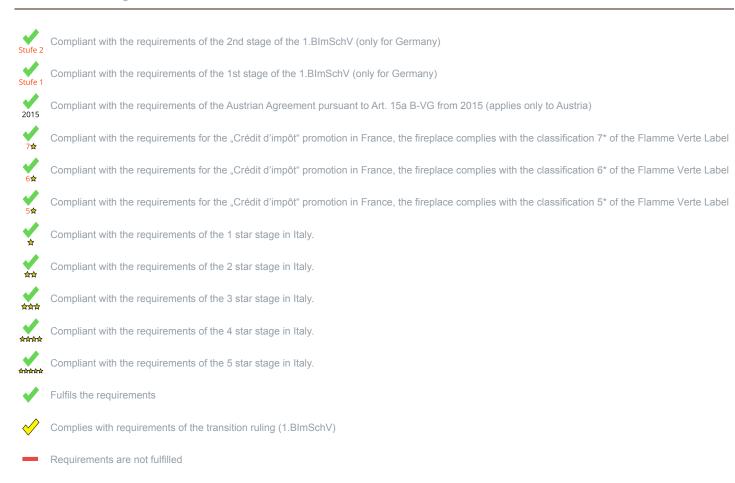

<sup>1)</sup> For unsealed operation it is possible to install the appliances to a shared flue system (please see installation manual).

<sup>\*</sup>A green check mark with a \_1" indicates that the requirements of the 1st BImSchV are fulfilled, a green check mark with a \_2" indicates that the 2nd level of the 1st BImSchV is fulfilled. A yellow check mark shows that the transitional regulation of the 1st BImSchV is fulfilled and a red line means that the 1st BImSchV is not fulfilled.

## Evaluation of emission data and efficiency Wood

| Norm : Inset appliances (with closed firedoor)             | Evaluation             |
|------------------------------------------------------------|------------------------|
| D - 1.BlmSchV                                              | Stufe 2                |
| A - Austrian regulation referred to Art 15a B-VG           | ✓                      |
| CH - Swiss clean air act                                   | ✓                      |
| DK - Danish regulation for air pollution from wood burners | ✓                      |
| F - Crédit d'impôt à la transition énergétique             | <b>√</b><br>7 <b>☆</b> |

No symbol means that there are no requirements.

No measuring values are available for this fuel, operation with this fuel is not permitted

Here you will find further information

No information/unknown