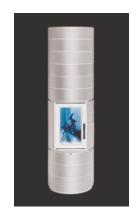

## Appliances properties: LEDA Werk GmbH & Co. KG - COLONA LITE

Master data

Date of entry Feb 20, 2018

Manufacturer LEDA Werk GmbH & Co. KG

Model COLONA LITE

Nominal heat output [kW]

Declared nominal space heating output [kW]

Continuous burning appliance

Type test standard DIN EN 13240

Year of testing

Test laboratory RRF Rhein-Ruhr-Feuerstättenprüfstelle GmbH

2016

Number of test laboratory

Number of test report RRF - 40 16 4256

Flue gas values