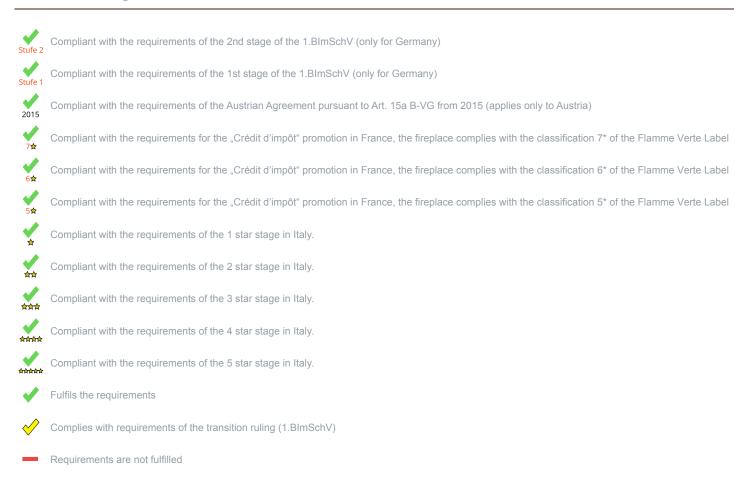

<sup>1)</sup> For unsealed operation it is possible to install the appliances to a shared flue system (please see installation manual).

<sup>\*</sup>A green check mark with a "1" indicates that the requirements of the 1st BImSchV are fulfilled, a green check mark with a "2" indicates that the 2nd level of the 1st BImSchV is fulfilled. A yellow check mark shows that the transitional regulation of the 1st BImSchV is fulfilled and a red line means that the 1st BImSchV is not fulfilled.

| orm : Inset appliances (with closed firedoor) | Evaluation |
|-----------------------------------------------|------------|
| - 1.BlmSchV                                   | Stufe 2    |
| Austrian regulation referred to Art 15a B-VG  | ✓          |
| Swiss clean air act                           | <b>*</b>   |
| Crédit d'impôt à la transition énergétique    | ✓          |

| Evaluation of emission data and efficiency Lignite briquettes |            |  |
|---------------------------------------------------------------|------------|--|
| Norm : Inset appliances (with closed firedoor)                | Evaluation |  |
| D - 1.BlmSchV                                                 |            |  |

No symbol means that there are no requirements.

No measuring values are available for this fuel, operation with this fuel is not permitted

Here you will find further information

No information/unknown