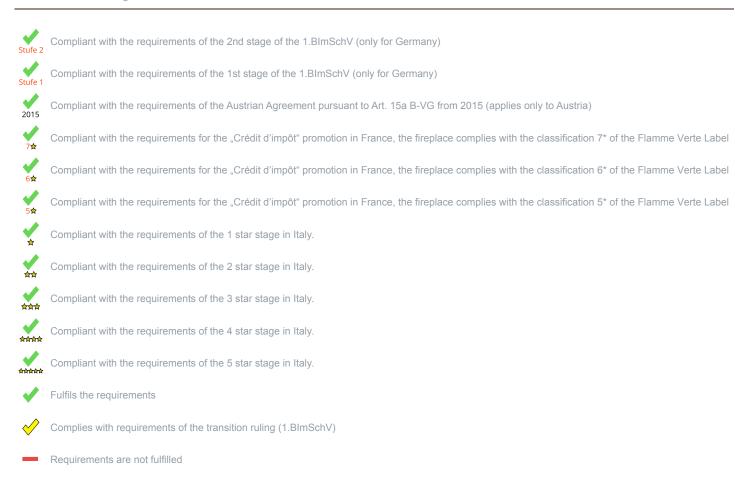

<sup>\*</sup> A green check mark with a "1" indicates that the requirements of the 1st BImSchV are fulfilled, a green check mark with a "2" indicates that the 2nd level of the 1st BImSchV is fulfilled. A yellow check mark shows that the transitional regulation of the 1st BImSchV is fulfilled and a red line means that the 1st BImSchV is not fulfilled.

## Evaluation of emission data and efficiency Wood

| Norm : Cookers                                    | Evaluation                |
|---------------------------------------------------|---------------------------|
| D - 1.BlmSchV                                     | Stufe 2<br>Grandfathering |
| A - Austrian regulation referred to Art. 15a B-VG | 2015                      |
| CH - Swiss clean air act                          | ✓                         |
| F - Crédit d'impôt à la transition énergétique    | <b>*</b>                  |

## Evaluation of emission data and efficiency Lignite briquettes

| Norm : Cookers                                   | Evaluation                |
|--------------------------------------------------|---------------------------|
| D - 1.BlmSchV                                    | Stufe 2<br>Grandfathering |
| A - Austrian regulation referred to Art 15a B-VG | 2015                      |
| CH - Swiss clean air act                         | •                         |

## Evaluation of emission data and efficiency Pellets

| Norm : Cookers | Evaluation |
|----------------|------------|
| D - 1.BlmSchV  |            |

No symbol means that there are no requirements.

No measuring values are available for this fuel, operation with this fuel is not permitted