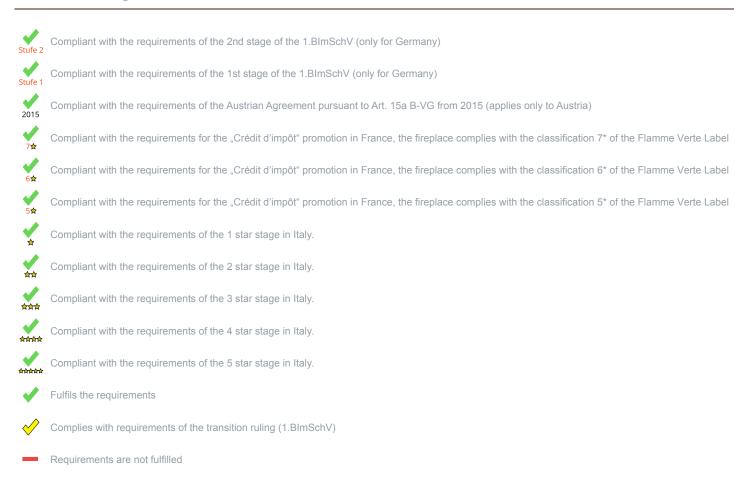

\* A green check mark with a "1" indicates that the requirements of the 1st BImSchV are fulfilled, a green check mark with a "2" indicates that the 2nd level of the 1st BImSchV is fulfilled. A yellow check mark shows that the transitional regulation of the 1st BImSchV is fulfilled and a red line means that the 1st BImSchV is not fulfilled.

## Evaluation of emission data and efficiency Wood

| Norm DIN EN 13240 (Intermittent burning): Roomheater with flat-layer firing | Evaluation                 |
|-----------------------------------------------------------------------------|----------------------------|
| D - 1.BlmSchV                                                               | Stufe 2                    |
| A - Austrian regulation referred to Art 15a B-VG                            | 2015                       |
| CH - Swiss clean air act                                                    | ✓                          |
| DK - Danish regulation for air pollution from wood burners                  | ✓                          |
| F - Crédit d'impôt à la transition énergétique                              | <b>✓</b><br>7 <del>¢</del> |

## Evaluation of emission data and efficiency Lignite briquettes

| Norm DIN EN 13240 (Intermittent burning): Roomheater with flat-layer firing | Evaluation |
|-----------------------------------------------------------------------------|------------|
| D - 1.BlmSchV                                                               | !          |
| DK - Danish regulation for air pollution from wood burners                  | I          |

No symbol means that there are no requirements.

No measuring values are available for this fuel, operation with this fuel is not permitted

Here you will find further information

No information/unknown