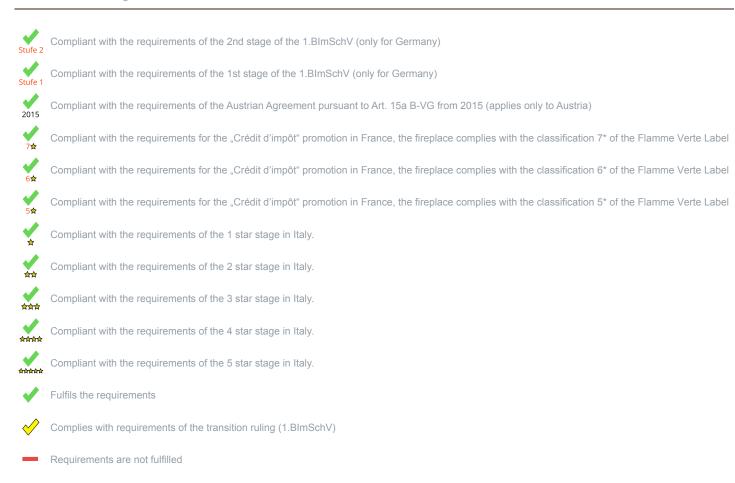

<sup>1)</sup> For unsealed operation it is possible to install the appliances to a shared flue system (please see installation manual).

<sup>\*</sup> A green check mark with a "1" indicates that the requirements of the 1st BImSchV are fulfilled, a green check mark with a "2" indicates that the 2nd level of the 1st BImSchV is fulfilled. A yellow check mark shows that the transitional regulation of the 1st BImSchV is fulfilled and a red line means that the 1st BImSchV is not fulfilled.

| orm : Inset appliances (with closed firedoor) | Evaluation |
|-----------------------------------------------|------------|
| - 1.BlmSchV                                   | Stufe 2    |
| Austrian regulation referred to Art 15a B-VG  | ✓          |
| Swiss clean air act                           | <b>*</b>   |
| Crédit d'impôt à la transition énergétique    | <b>✓</b>   |

| Evaluation of emission data and efficiency Lignite briquettes |            |
|---------------------------------------------------------------|------------|
| Norm : Inset appliances (with closed firedoor)                | Evaluation |
| D - 1.BlmSchV                                                 |            |