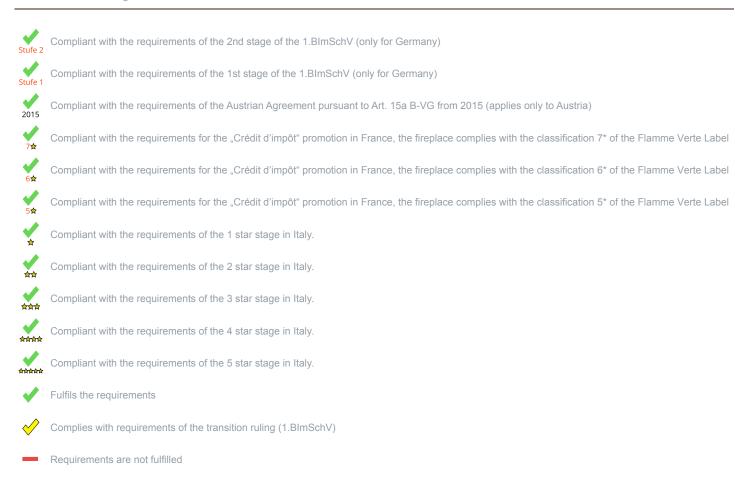

<sup>\*</sup>A green check mark with a "1" indicates that the requirements of the 1st BImSchV are fulfilled, a green check mark with a "2" indicates that the 2nd level of the 1st BImSchV is fulfilled. A yellow check mark shows that the transitional regulation of the 1st BImSchV is fulfilled and a red line means that the 1st BImSchV is not fulfilled.

## Evaluation of emission data and efficiency Wood

| Norm : Inset appliances (with closed firedoor)             | Evaluation |
|------------------------------------------------------------|------------|
| D - 1.BlmSchV                                              | Stufe 2    |
| A - Austrian regulation referred to Art 15a B-VG           | _          |
| CH - Swiss clean air act                                   | ✓          |
| DK - Danish regulation for air pollution from wood burners | ✓          |
| F - Crédit d'impôt à la transition énergétique             | 7☆         |

## Evaluation of emission data and efficiency Lignite briquettes

| Norm : Inset appliances (with closed firedoor)             | Evaluation |
|------------------------------------------------------------|------------|
| D - 1.BlmSchV                                              | !          |
| DK - Danish regulation for air pollution from wood burners | Ţ.         |

No symbol means that there are no requirements.

No measuring values are available for this fuel, operation with this fuel is not permitted

Here you will find further information

No information/unknown