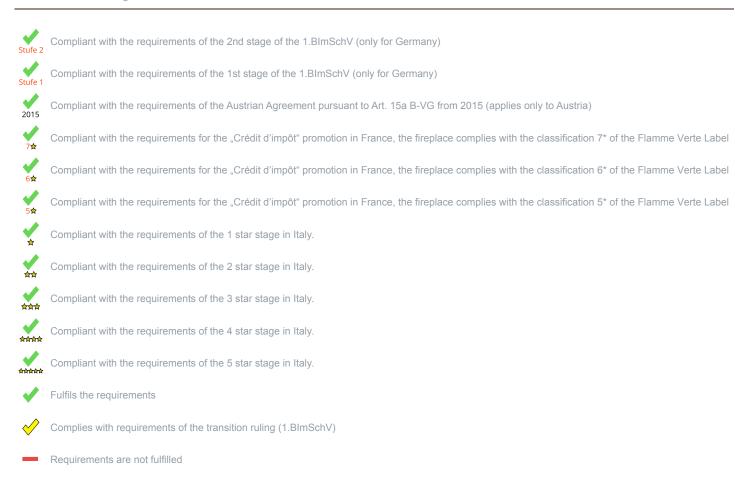

<sup>\*</sup> A green check mark with a "1" indicates that the requirements of the 1st BImSchV are fulfilled, a green check mark with a "2" indicates that the 2nd level of the 1st BImSchV is fulfilled. A yellow check mark shows that the transitional regulation of the 1st BImSchV is fulfilled and a red line means that the 1st BImSchV is not fulfilled.